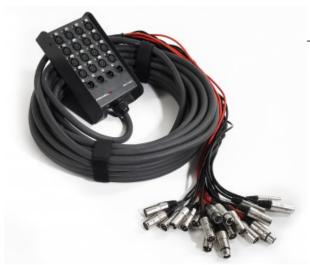

## **EBN1604**

Audio stage box - 20 Channels

## Description

Audio stage box - 20 channels - 16 IN / 4 OUT - Cable length: 25 m

The EBN Audio stage boxes are constructed using an epoxy powder finish metal box, featuring small weight and dimension thanks to the professional printed circuit boards used, where high quality NEUTRIK gold-plated contacts XLR connectors are wired in automatic. Cable mount terminations are protected by PVC jackets and wired with PROEL XLRPRO Series metal connectors. CMF Series multicore cable, featuring contact earth, is used for the connections. Available configurations from 8 up to 40 channels in different lengths.

## **Technical Specifications EBN1604**

Channels: 20 Inputs: 16 XLR Outputs: 4 XLR Cable length: 25 m